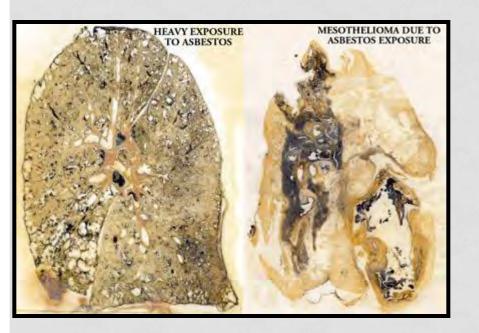

## **ASBESTOS AND MESOTHELIOMA**

 Mesothelioma is rare and it is strongly associated with asbestos exposure. Thus this cancer can be used as <u>"a signal</u> <u>tumor"</u> for asbestos exposure/toxicity. In Thailand, 90% of imported chrysotile asbestos is used in roof tile products, floor coverings and cement pipes. About 7% is used in brake and clutch linings and about 3% is used for other asbestos products