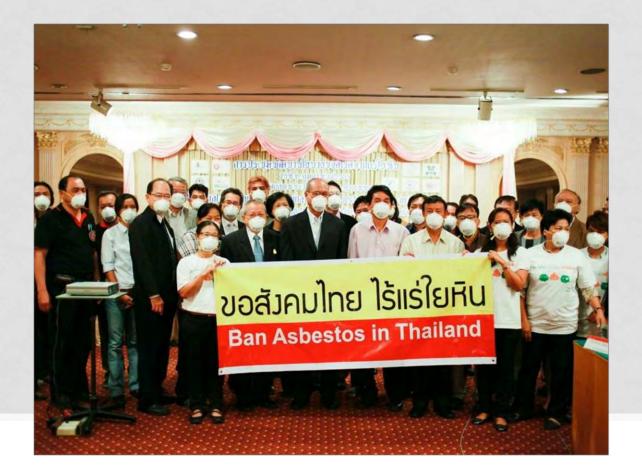

### Conference on National Programme for Elimination of Asbestos Diseases in Thailand

DECLARATION ON NO ASBESTOS SOCIETY ESTABLISHMENT OF THAILAND BAN ASBESTOS NETWORK (T-BAN) 17 FEBRUARY 2011

Thailand Ban Asbestos (TBAN) Network, comprised of academics, consumers and workers, requested the immediate stopping of such propaganda. May,10 2011