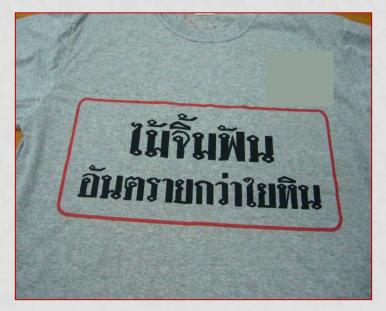

## MISLEADING ON SAFE USE OF CHRYSOTILE ASBESTOS

- One of the disputed cases concerned tee shirts with seriously incorrect information accompanied by the World Health Organization logo. On the front of the tee shirts produced by an asbestos-cement roof tile company, was the slogan (in Thai):
- "A toothpick is more dangerous than Asbestos."