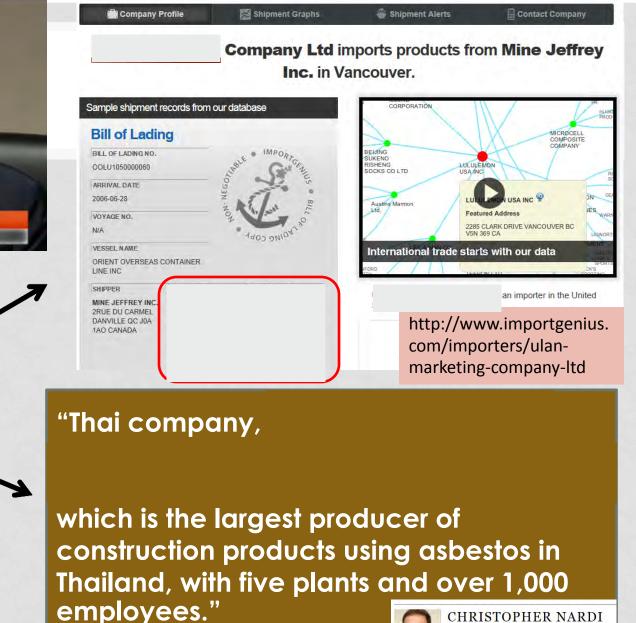

http://www.healthstation.in.th/action/viewv ideo/1944/\_\_\_\_\_\_\_3\_\_\_\_\_19\_ \_\_\_\_\_\_3555/

cnardi@nationalpost.com

in E

HTTP://FULLCOMMENT.NATIONALPOST.COM/2012/07/26/CHRIS-NARDI-THAILANDS-MOVE-TO-BAN-ASBESTOS-LEAVES-QUEBEC-LOOKING-FOOLISH/#MORE-86018