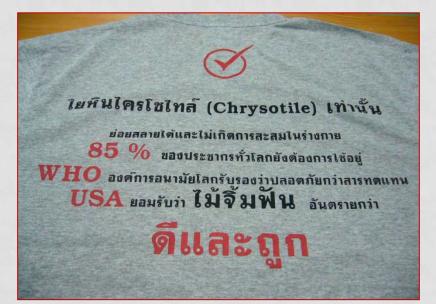

## MISLEADING ON SAFE USE OF CHRYSOTILE ASBESTOS

- One of the disputed cases concerned tee shirts with seriously incorrect information accompanied by the World Health Organization logo. On the front of the tee shirts produced by an asbestos-cement roof tile company, was the slogan (in Thai):
- "A toothpick is more dangerous than Asbestos."