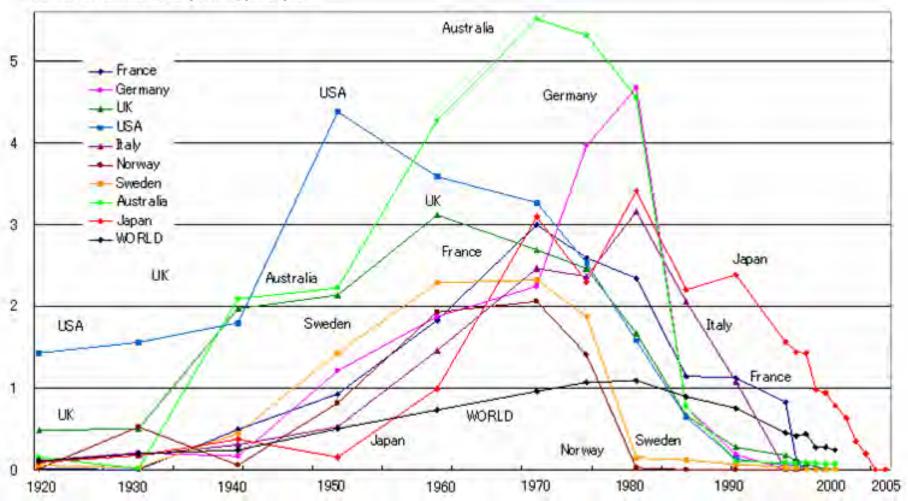

#### Trend of Estimated Asbestos Consumption by Country

Estimated Asbestos Consumption & gper capita)

Worldwide Asbestos Supply and Consumption Trends from 1900 to 2000, US Geological Survey, Open-File Report 03-83 Population : UN Population Database, US World Population Information, WESP Werkgroep Seriele Publicaties), Population Statistics, http://www.lbrary.uu.nl/wesp/populstat/populhome.html