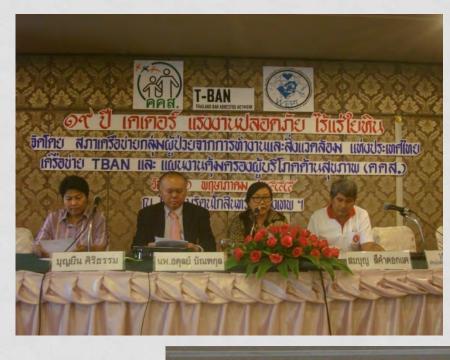

### Conference on National Programme for Elimination of Asbestos Diseases in Thailand

DECLARATION ON NO ASBESTOS SOCIETY ESTABLISHMENT OF THAILAND BAN ASBESTOS NETWORK (T-BAN) 17 FEBRUARY 2011

Thailand Ban Asbestos (TBAN) Network, comprised of academics, consumers and workers, requested the immediate stopping of such propaganda. May,10 2011

๑๙ ปี เคเตอร์ แรงงานปลอกภัย ไว้แว้ไยชิน อิกิกย์ สภาเครือข่ายกลุ่มผู้ป่วยจากการทำงานและสิ่งแวกล้อม แต่งประเทศไทย เกรือข่าย TBAN และ แบบงานกุ้มการองผู้บริโภคก้านสุขภาพ (กศส.)

T-BAN

าาาาาาาาาาาาาาาาาาาาาาาาาาาาาาาาาาาา