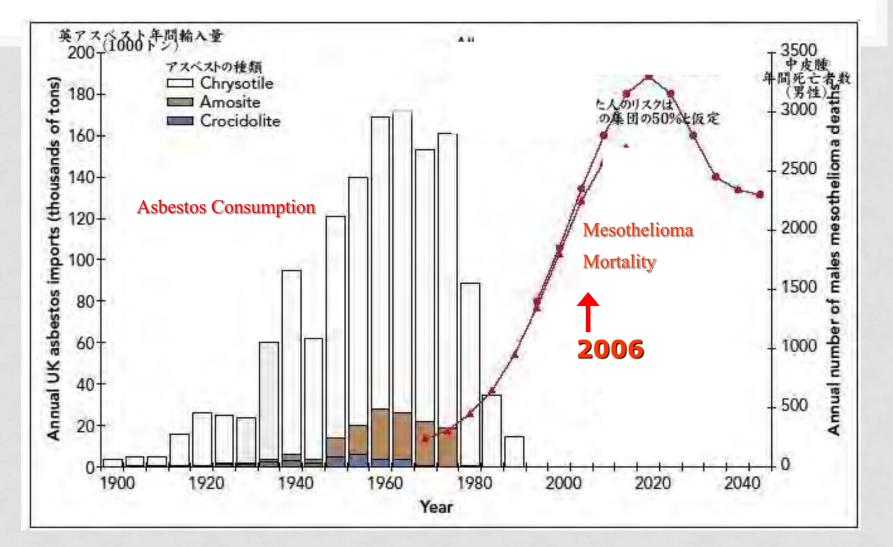

## ANTICIPATED DEATH FROM MESOTHELIOMA IN UK

EEA<sub>19/69/56</sub> Lessons from Early, Warnings: The 2017 cautionary Principle 1896-